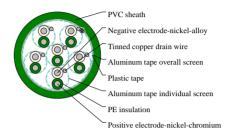

#### CABLE CONSTRUCTION

Conductor: Solid

Type applicable: KX, EX, JX, TX, NX, KCA, KCB, RCA, RCB, SCA, RCB, BC

Insulation: PVC, PE, XLPE or LSZH thermoplastic material

Individual screen: 24 µm aluminium / PETP tape over solid tinned copper drain wire, 0.6 mm

Wrapping: At least 1 layer of plastic tape

Overall screen: 24 µm aluminium / PETP tape over 7-stranded tinned copper drain wire, 0.5mm²

Outer sheath: PVC or LSZH thermoplastic materia